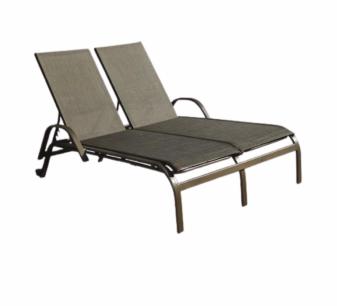

## TROPICANA DOUBLE CHAISE LOUNGE

Chaise lounges are the perfect addition to any pool. This chaise lounge is made up of an aluminum frame with antimicrobial sling fabric.

All of our chaise lounge sizes are customizable. For example, the height can vary from 12" to 18" high depending on your needs.

Seat height: 16"

Arm Height: 21"

View our available frame and sling fabric colors <u>here</u>.

To request a quote, simply press the "Quote" button. You can let us know which colors you prefer in the "Additional Details" section of the Request A Quote form.