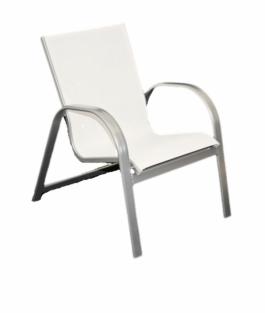

## TROPICANA DINING CHAIR

Aluminum Frame Sling Fabric Dining Chair

Sling dining chairs can be used poolside, within an outdoor restaurant setting, or even on your balcony. This dining chair is made up of an aluminum frame with antimicrobial sling fabric.

All of our sling dining chair sizes are customizable. For example, you can add or take away a few inches to the width or depth of the chair.

Seat height: 17"

Arm Height: 25"

View our available frame and sling fabric colors <u>here</u>.