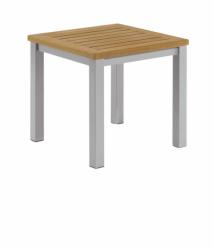

## TRAVIRA END TABLE

Travira is a lightweight, mixed material collection that combines classic styling with a contemporary appeal. Mix and match occasional tables available in various tabletop materials with Travira Modular or Deep seating pieces to create unique and chic outdoor lounge environments.

 Tabletop is Tekwood poly, a woodalternative, that provides the look of teak with minimal weathering and maintenance.
 Tabletops also available in Lite-Core Charcoal or Ash granite and TekwoodVintage
 Powder-coated aluminum frame is durable, lightweight, rustproof, weather-resistant, and

will remain beautiful over its lifetime
Leg endcaps provide protection from marring and scratching of surfaces.

Frame Colors:

Top Colors:

SKU: TVETN Categories: <u>Dining Furniture</u>, <u>Poolside</u> <u>Furniture</u>, <u>Side Tables</u>, <u>Tables</u> Tag: <u>travira</u>