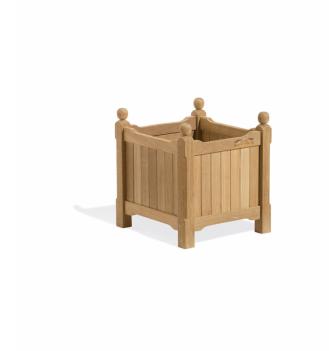

## SQUARE TEAK 15" PLANTER

Planters will help define your garden or interior green space. Each upright is figured and adorned with a turned finial for a distinct presence. You can cultivate directly in the planter or use it to house a pre-potted plant.

- Constructed of Teak, a superior wood for the construction of outdoor furniture.
- Resistant to rotting, bug infestation, and the effects of wind, rain, sun, and snow.
- Easy assembly using solid wood dowels
  - Turned finials adorn each upright creating a distinct style.
  - Slatted bottoms allow water to drain easily.
- Cultivate directly or use to house a prepotted plant.
  - Mortise and tenon joint construction adds strength and longevity
- Left untreated, shorea will weather to a soft warm shade of gray similar to the weathering of teak
  - Will last for years in all weather conditions