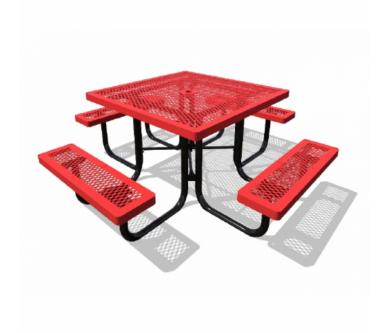

## **SQUARE REGAL PORTABLE TABLE**

The Regal 46" Square Portable Table has a classic look that fits well in any outdoor space. Choose from 2, 3, or 4 seats and your preferred textured polyethylene color to create a picnic table that best fits your facility.

## **SPECIFICATIONS**

- · 2" standard powder coated frame
- Textured polyethylene table top and seats
  Pre-drilled surface mount holes
- Comes without seat backs, also available with seat backs (T46RCWB)
  - · Available with 2, 3, or 4 seats