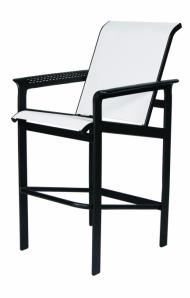

## **SOUTH BEACH BAR STOOL**

Sling balcony/bar chairs are perfect for a balcony, poolside, or restaurant setting. This chair is made up of an aluminum frame with antimicrobial sling fabric.

All of our sling chair sizes are customizable. For example, you can add or take away a few inches to the width or depth of the chair in order to make it fit perfectly in your space.