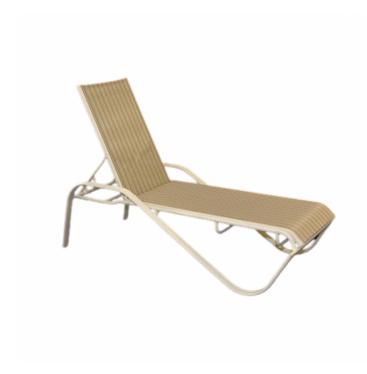

## **SMYRNA SLING CHAISE LOUNGE**

Chaise lounges are the perfect addition to any pool. This chaise lounge is made up of an aluminum frame with antimicrobial sling fabric.

All of our chaise lounge sizes are customizable. For example, the height can vary from 12" to 18" high depending on your needs.

Seat height: 16"

Arm Height: 20"

View our available frame and sling fabric colors <u>here</u>.

To request a quote, simply press the "Quote" button. You can let us know which colors you prefer in the "Additional Details" section of the Request A Quote form.