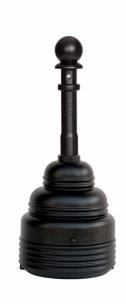

## SAFE SMOKER CIGARETTE SNUFFER

Our "Safe Smoker" cigarette receptacle is made of high-density polyethylene with UV inhibitors and a flame retardant additive. The tubular top design restricts oxygen to extinguish burning butts. It keeps rain out and odors in. The top is easily removed to empty the internal 5 gallon galvanized collection bucket. Sand can be added to give weight or use the integrated hold down tabs to bolt it down. Aesthetic appeal for indoor or outdoor use.