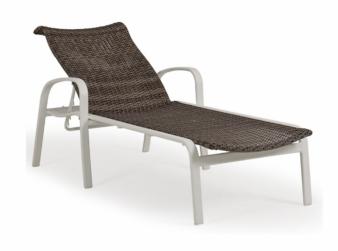

## SEBASTIAN WOVEN CHAISE LOUNGE

This item can be purchased in the following combinations: Peppercorn Weave/ White Texture or Nutmeg Weave/ Charcoal.

Introducing the Sebastian Collection commercial grade sling and woven series. The transitional design of this collection offers ultimate comfort, quality and style that is welcoming to any guest. The sling seating features a vinyl-coated polyester fabric slung across the durable powder coated aluminum frame. The all-weather ready, sturdy construction is designed with the most meticulous design that will last for many seasons to come.