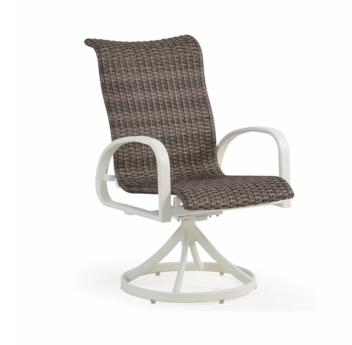

## SEBASTIAN SWIVEL TILT WOVEN DINING CHAIR

This item can be purchased in the following combinations: Peppercorn weave white texture or Nutmeg weave Charcoal.

Introducing the Sawgrass Collection commercial grade sling and woven series. The transitional design of this collection offers ultimate comfort, quality and style that is welcoming to any guest. The sling seating features a vinyl-coated polyester fabric slung across the durable powder coated aluminum frame. The all-weather ready, sturdy construction is designed with the most

meticulous design that will last for many seasons to come.

SKU: 031831WV Categories: <u>Aluminum</u>, <u>Chairs</u>, <u>Deep</u> <u>Seating</u>, <u>Dining Chairs</u>, <u>Dining Chairs</u> Tag: <u>Sebastian</u>