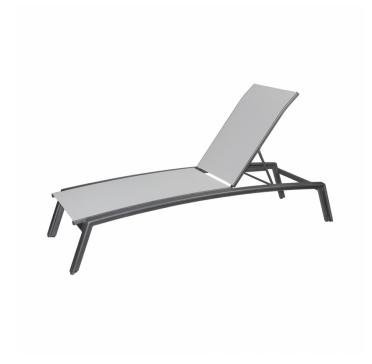

## SEASIDE SLING 16" HIGH CHAISE LOUNGE

Chaise lounges are the perfect addition to any pool. This chaise lounge is made up of an aluminum frame with antimicrobial sling fabric.

All of our chaise lounge sizes are customizable. For example, the height can vary from 12" to 18" high depending on your needs.

Seat height: 16"

View our available frame and sling fabric colors <u>here</u>.

To request a quote, simply press the "Quote" button. You can let us know which colors you prefer in the "Additional Details" section of the Request A Quote form.