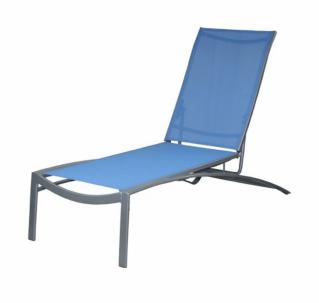

## **SEASIDE 14" HIGH CHAISE LOUNGE**

Chaise lounges are the perfect addition to any pool. This chaise lounge is made up of an aluminum frame with antimicrobial sling fabric.

All of our chaise lounge sizes are customizable. For example, the height can vary from 12" to 18" high depending on your needs.

Seat height: 14"

View our available frame and sling fabric colors <u>here</u>.

To request a quote, simply press the "Quote" button. You can let us know which colors you prefer in the "Additional Details" section of the Request A Quote form.