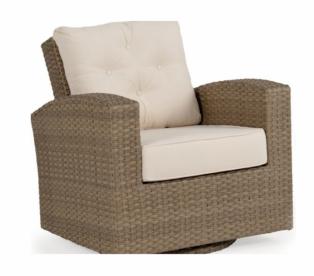

## **SAWGRASS SWIVEL GLIDER CHAIR**

Available in: Sugar Sand, Oyster Grey, or Tortoise Shell

The Sawgrass Collection is a true indoor/outdoor wicker collection that is superior to traditional natural fibers. This quality resin wicker is woven by hand, over all-aluminum fully welded frames, offering you years of enjoyment no matter the weather! The traditional charm gives a stylish, functional and comfortable look to any outdoor space. Choose from over 250 fabrics to make this collection truly one of a kind!