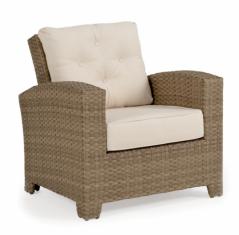

## **SAWGRASS LOUNGE CHAIR**

The Sawgrass Collection is a true indoor/outdoor wicker collection that is superior to traditional natural fibers. This quality resin wicker is woven by hand, over all-aluminum fully welded frames, offering you years of enjoyment no matter the weather! The traditional charm gives a stylish, functional and comfortable look to any outdoor space. Choose from over 250 fabrics to make this collection truly one of a kind! The chaise lounge is a perfect addition to the poolside of a residence or commercial property.

**SKU:** 6390

Categories: <u>Deep Seating</u>, <u>Lounge Chairs</u>, <u>Lounge Chairs</u>, <u>Outdoor Wicker</u>

Tag: Sawgrass