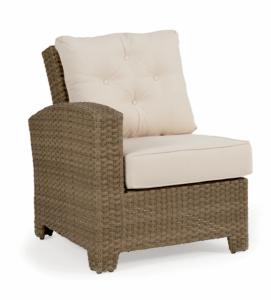

## SAWGRASS LEFT ARM FACING SECTIONAL CHAIR

Available in: Sugar Sand, Oyster Grey, or Tortoise Shell

The Sawgrass Collection s a true indoor/outdoor wicker collection that is superior to traditional natural fibers. This quality resin wicker is woven by hand, over all-aluminum fully welded frames, offering you years of enjoyment no matter the weather! The traditional charm gives a stylish, functional and comfortable look to any outdoor space. Choose from over 250 fabrics to make this collection truly one of a kind!