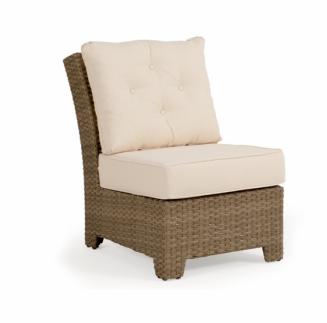

## SAWGRASS ARMLESS SECTIONAL CHAIR

Available in: Sugar Sand, Oyster Grey, or Tortoise Shell

The Sawgrass Collection is a true indoor/outdoor wicker collection that is superior to traditional natural fibers. This quality resin wicker is woven by hand, over all-aluminum fully welded frames, offering you years of enjoyment no matter the weather! The traditional charm gives a stylish, functional and comfortable look to any outdoor space. Choose from over 250 fabrics to make this collection truly one of a kind!