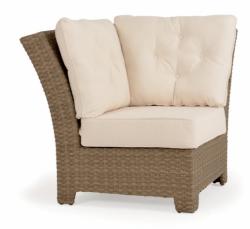

## SAWGRASS 90 DEGREE WEDGE SECTIONAL CHAIR

Available in: Sugar Sand, Oyster Grey, or Tortoise Shell

The Sawgrass Collection is a true indoor/outdoor wicker collection that is superior to traditional natural fibers. This quality resin wicker is woven by hand, over all-aluminum fully welded frames, offering you years of enjoyment no matter the weather! The traditional charm gives a stylish, functional and comfortable look to any outdoor space. Choose from over 250 fabrics to make this collection truly one of a kind!