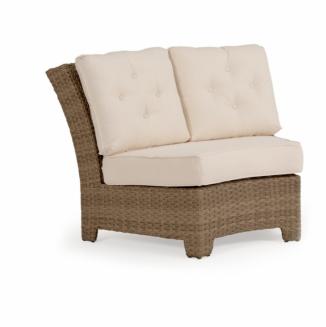

## SAWGRASS 45 DEGREE WEDGE SECTIONAL CHAIR

Available in: Sugar Sand, Oyster Grey, or Tortoise Shell

The Sawgrass Collection is a true indoor/outdoor wicker collection that is superior to traditional natural fibers. This quality resin wicker is woven by hand over all-aluminum fully welded frames, offering you years of enjoyment no matter the weather! The traditional charm gives a stylish, functional and comfortable look to any outdoor space.

SKU: 6345W Categories: <u>Outdoor Wicker</u>, <u>Sectionals</u> Tag: <u>Sawgrass</u>