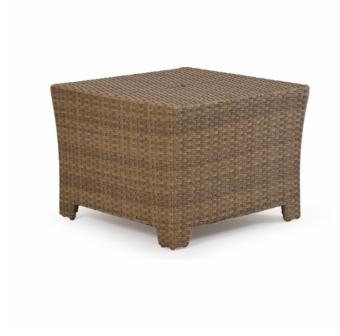

## SAWGRASS 30.5" CORNER SECTIONAL TABLE WITH UMBRELLA HOLE

Available in: Sugar Sand, Oyster Grey, or Tortoise Shell

The Sawgrass Collection is a true indoor/outdoor wicker collection that is superior to traditional natural fibers. This quality resin wicker is woven by hand, over all-aluminum fully welded frames, offering you years of enjoyment no matter the weather! The traditional charm gives a stylish, functional and comfortable look to any outdoor space. The unique umbrella table can transform this sectional into a popular spot in any outdoor space from residential to commercial. The table features a standard umbrella hole.

SKU: 6321 Categories: <u>Outdoor Wicker</u>, <u>Side Tables</u> Tag: <u>Sawgrass</u>