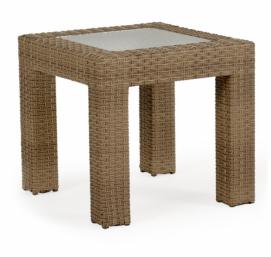

## SAWGRASS 24"X 23.5" SQUARE END TABLE WITH GLASS

Available in: Sugar Sand, Oyster Grey, or Tortoise Shell

The Sawgrass Collection is a true indoor/outdoor wicker collection that is superior to traditional natural fibers. This quality resin wicker is woven by hand over all-aluminum fully welded frames, offering you years of enjoyment no matter the weather! The traditional charm gives a stylish, functional and comfortable look to any outdoor space.