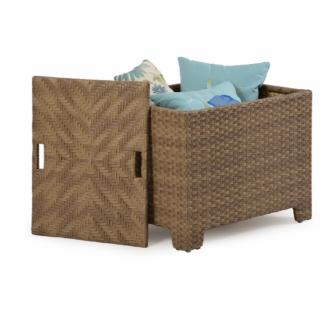

## SAWGRASS 23.5"X28.5" STORAGE END TABLE

Available in: Sugar Sand, Oyster Grey, or Tortoise Shell

The Sawgrass Collection is a true indoor/outdoor wicker collection that is superior to traditional natural fibers. This quality resin wicker is woven by hand, over all-aluminum fully welded frames, offering you years of enjoyment no matter the weather! The traditional charm gives a stylish, functional and comfortable look to any outdoor space. This storage end table is perfect to add to this collection and is wonderful for the storage of throw pillows and blankets to a great place to put reading material.