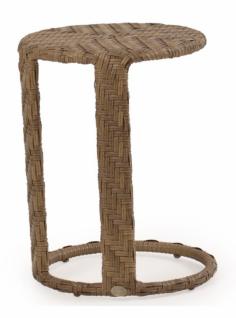

## **SAWGRASS 18" ROUND TEA TABLE**

The Sawgrass Collection is a true indoor/outdoor wicker collection that is superior to traditional natural fibers. This quality resin wicker is woven by hand, over all-aluminum fully welded frames, offering you years of enjoyment no matter the weather! The traditional charm gives a stylish, functional and comfortable look to any outdoor space. Choose from over 250 fabrics to make this collection truly one of a kind!

## **ADDITIONAL INFORMATION**

Weight 10 lbs

**Dimensions** 18 × 18 × 24 in