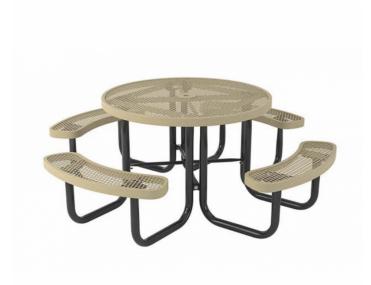

## **REGAL ROUND PORTABLE TABLE**

The Regal Portable Round Table is one of our most popular picnic tables. With its simple design, this outdoor table is great for any location including under a shelter or by a playground.

## SPECIFICATIONS & OPTIONS | T46RACS

- Regal metal design
- 15/8" powder-coated frame
- 46" round tabletop featuring standard umbrella hole
  - Available with 2, 3, or 4 seats
  - Pre-drilled surface mount holes
  - Available with standard or solid top (TS46RACS)
  - Textured polyethylene tabletop and seats