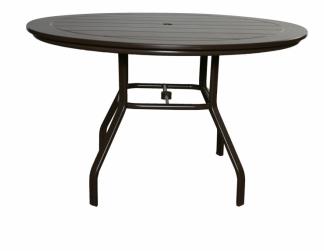

## MARINE GRADE POLYMER 42" ROUND DINING TABLE W/ ALUMINUM BASE

Marine Grade Polymer (MGP) collections are made of High-Density Polyethylene a durable material that will not swell, rot, splinter, warp, fade or chemically break down when exposed to humidity, water or sunlight. The material is 100% recyclable as well as environmentally friendly.