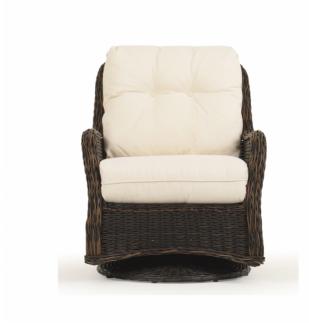

## **RIVIERA SWIVEL GLIDER**

This Riviera Collection swivel glider could be the perfect addition to your outdoor living space. The synthetic wicker weave has such a rich look and color, it is often mistaken for natural wicker. This collection includes matching dining pieces and a modular sectional. Chose from over 250 fabrics to cover the cushions and just add perfect weather! This collection will liven up any outdoor space from your patio to your garden.