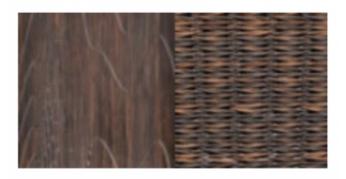

## **RIVIERA RIGHT FACING ARM CHAIR**

Black Walnut & Clove Weave

Grey Birch & Ash Weave

This Riviera Collection swivel glider could be the perfect addition to your outdoor living space. The synthetic wicker weave has such a rich look and color, it is often mistaken for natural wicker. This collection includes matching dining pieces and a modular sectional. Chose from over 250 fabrics to cover the cushions and just add perfect weather! This collection will liven up any outdoor space from your patio to your