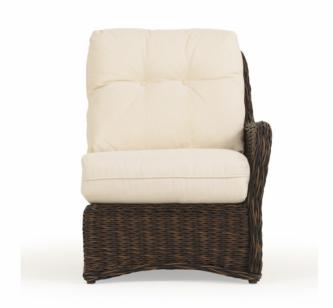

## **RIVIERA RIGHT FACING ARM CHAIR**

Black Walnut & Clove Weave

Grey Birch & Ash Weave

This Riviera Collection swivel glider could be the perfect addition to your outdoor living space. The synthetic wicker weave has such a rich look and color, it is often mistaken for natural wicker. This collection includes matching dining pieces and a modular sectional. Chose from over 250 fabrics to cover the cushions and just add perfect weather! This collection will liven up any outdoor space from your patio to your

garden.

**SKU:** 4301LR

Categories: Deep Seating, Outdoor Wicker,

Sectionals

Tag: Riviera