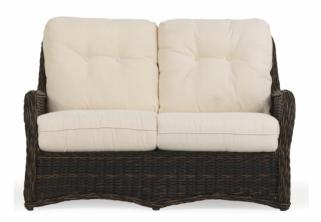

## **RIVIERA LOVESEAT**

Black Walnut & Clove Weave

Grey Birch & Ash Weave

This Riviera Collection swivel glider could be the perfect addition to your outdoor living space. The synthetic wicker weave has such a rich look and color, it is often mistaken for natural wicker. This collection includes matching dining pieces and a modular sectional. Chose from over 250 fabrics to cover the cushions and just add perfect weather! This collection will liven up any outdoor space from your patio to your