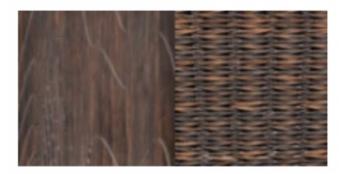

# SUNBRITE



#### **RIVIERA LEFT FACING ARM CHAIR**



### Black Walnut & Clove Weave



## Grey Birch & Ash Weave

This Riviera Collection swivel glider could be the perfect addition to your outdoor living space. The synthetic wicker weave has such a rich look and color, it is often mistaken for natural wicker. This collection includes matching dining pieces and a modular sectional. Chose from over 250 fabrics to cover the cushions and just add perfect weather! This collection will liven up any outdoor space from your patio to your



garden.

SKU: 4301L Categories: <u>Deep Seating</u>, <u>Outdoor Wicker</u>, <u>Sectionals</u> Tag: <u>Riviera</u>

#### **ADDITIONAL INFORMATION**

| Weight     | 25 lbs                |
|------------|-----------------------|
| Dimensions | 36.5 × 27.5 × 36.5 in |