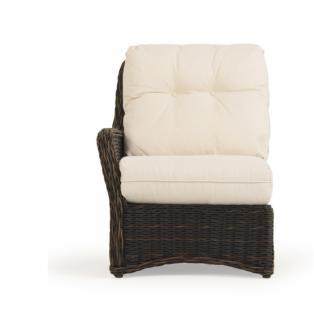

#### **RIVIERA LEFT FACING ARM CHAIR**

## Grey Birch & Ash Weave

This Riviera Collection swivel glider could be the perfect addition to your outdoor living space. The synthetic wicker weave has such a rich look and color, it is often mistaken for natural wicker. This collection includes matching dining pieces and a modular sectional. Chose from over 250 fabrics to cover the cushions and just add perfect weather! This collection will liven up any outdoor space from your patio to your

garden.

SKU: 4301L Categories: <u>Deep Seating</u>, <u>Outdoor Wicker</u>, <u>Sectionals</u> Tag: <u>Riviera</u>