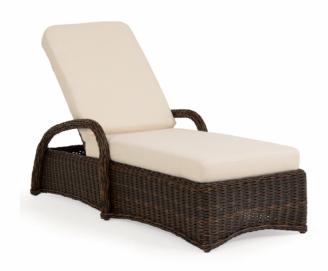

## **RIVIERA CHAISE LOUNGE**

Black Walnut & Clove Weave

Grey Birch & Ash Weave

This Riviera Collection swivel glider could be the perfect addition to your outdoor living space. The synthetic wicker weave has such a rich look and color, it is often mistaken for natural wicker. This collection includes matching dining pieces and a modular sectional. Chose from over 250 fabrics to cover the cushions and just add perfect weather! This collection will liven up any outdoor space from your patio to your

garden.

**SKU:** 4309

Categories: Chaise Lounges, Chaise Lounges, Deep Seating, Outdoor Wicker

Tag: Riviera