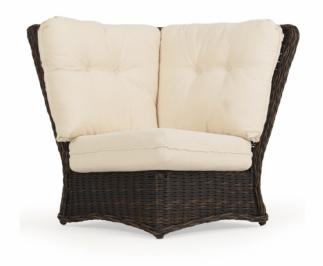

## RIVIERA 90 DEGREE CURVED CORNER CHAIR

Black Walnut & Clove Weave

Grey Birch & Ash Weave

This Riviera Collection swivel glider could be the perfect addition to your outdoor living space. The synthetic wicker weave has such a rich look and color, it is often mistaken for natural wicker. This collection includes matching dining pieces and a modular sectional. Chose from over 250 fabrics to cover the cushions and just add perfect weather! This collection will liven up any

outdoor space from your patio to your garden.

**SKU:** 4390

Categories: Deep Seating, Outdoor Wicker,

Sectionals

Tag: Riviera