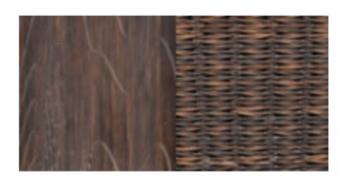

## RIVIERA 90 DEGREE CURVED CORNER CHAIR

Black Walnut & Clove Weave

Grey Birch & Ash Weave

This Riviera Collection swivel glider could be the perfect addition to your outdoor living space. The synthetic wicker weave has such a rich look and color, it is often mistaken for natural wicker. This collection includes matching dining pieces and a modular sectional. Chose from over 250 fabrics to cover the cushions and just add perfect weather! This collection will liven up any