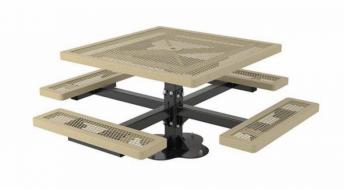

## **REGAL SQUARE PEDESTAL TABLE**

The Regal Square Pedestal Table adds a distinctive look to your outdoor space. With its sturdy design, this picnic table is great for any outdoor location with lots of traffic.

## **SPECIFICATIONS**

- · Regal metal design
- · Heavy-duty 4" square powder coated frame
  - · 46" square table top featuring standard umbrella hole
- In-ground mount (Portable (POR) or surface (SM) also available)
  - · Available with 2, 3, or 4 seats
  - Portable available for 3 and 4 seat options only
- Textured polyethylene table top and seats
- Accessible option features an extended 57" table top with standard umbrella hole