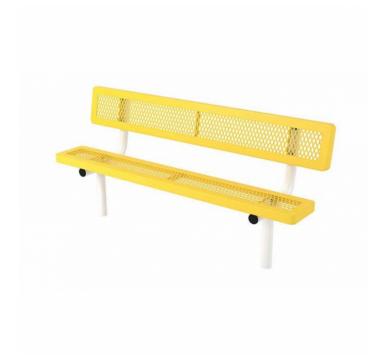

## PORTABLE REGAL BENCH WITH BACK

The Regal Standard Bench with Back features a durable frame and our popular Regal metal design. It makes the perfect bench for parks, schools, child cares, and municipalities.

## **SPECIFICATIONS**

- Regal metal design
- 2 3/8" powder-coated frame
- Portable (P), surface (SM), or in-ground (S) mount
  - Textured polyethylene seat and seatback
- Available in 4', 6', 8', 10', and 15" lengths
  - 10' and 15' lengths consists of two smaller sections bolted together
  - 10" seat width and 17" seat height