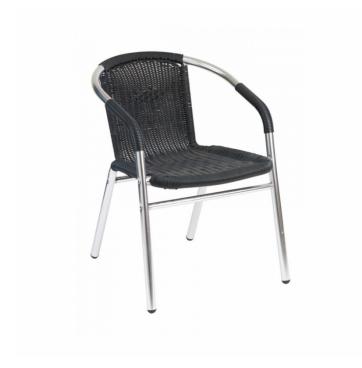

## W-21 POLISHED ALUMINUM DINING ARM CHAIR

Construction: Anodized or powder coated aluminum frame / PE wired filament weave

Overall Dimensions: 25.25" D x 21.5" W x 29" H

Seat Dimensions: 16.5" D x 17.25" W x 17" H

Arm Height: 25.5"

Weight: 10 lbs.

Stackable: Yes

Quickship Color Options: Black frame / Blue faux wicker, Black frame / Tan faux wicker

Note: Other pictured color options are available, but they are not quick ship.