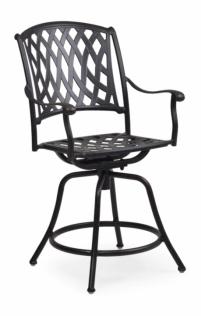

## **ORMOND SWIVEL COUNTER STOOL**

Available in Weathered Black (WBL) Finish

Expertly cast and exquisitely detailed our Ormond Collection is a beautiful addition to your patio or garden. 100% rust proof aluminum frames are hand-casted and welded for maximum durability. Enhanced with an artful, unique design and nicely finished. Want to add cushions? Pick from over 250 fabrics to make this a one of a kind collection. Also, pair with the 7130BT or 7142BT bar height tables for a stunning addition to the dining collection for the ultimate dining experience.