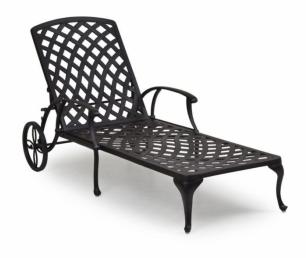

## **ORMOND CHAISE LOUNGE**

Available in Weathered Black (WBL) Finish

Expertly cast and exquisitely detailed our Ormond Collection is a beautiful addition to your patio or garden. 100% rust proof aluminum frames are hand-casted and welded for maximum durability. Enhanced with an artful, unique design and nicely finished. Want to add cushions? Pick from over 250 fabrics to make this a one of a kind collection. Also, pair with the 7130BT or 7142BT bar height tables for a stunning addition to the dining collection for the ultimate dining experience.