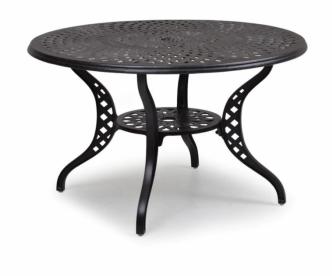

## **ORMOND 48" ROUND DINING TABLE**

Available in Weathered Black (WBL) Finish

Expertly cast and exquisitely the Ormond Collection is a beautiful addition to your patio or garden. 100% rust proof aluminum frames are hand-casted and welded for maximum durability. Enhanced with an artful, unique design included curved backs and nicely finished. make the dining experience easy, stylish and more interesting with the lazy susan.