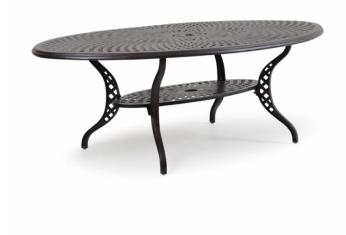

## ORMOND 44" X 66" OVAL DINING TABLE

Available in Weathered Black (WBL) Finish

Expertly cast and exquisitely the Ormond Collection is a beautiful addition to your patio or garden. 100% rust proof aluminum frames are hand-casted and welded for maximum durability. Enhanced with an artful, unique design included curved backs and nicely finished. make the dining experience easy, stylish and more interesting with the lazy susan.