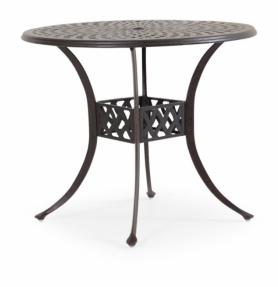

## ORMOND 42" ROUND COUNTER TABLE W/ UMBRELLA HOLE

Available in Weathered Black (WBL) Finish

Expertly cast and exquisitely the Ormond Collection is a beautiful addition to your patio or garden. 100% rust proof aluminum frames are hand-casted and welded for maximum durability. Enhanced with an artful, unique design included curved backs and nicely finished. make the dining experience easy, stylish and more interesting with the lazy susan.