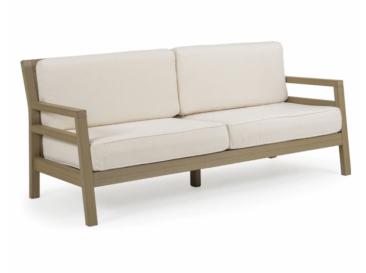

## MARIANNA SOFA

## Weathered Teak Vintage Walnut

The gorgeous warm hues and texture of vintage teak wood is blended with the cool contemporary feel in our weathered teak PoliSoul™ poly-lumber. The clean lines and and durable frame are topped off by the comfort of our in-house made cushions. Pick from over 250 fabrics to make this collection one of a kind! The Marianna can stand up to the harsh sun, salty waves and strong winds season after season