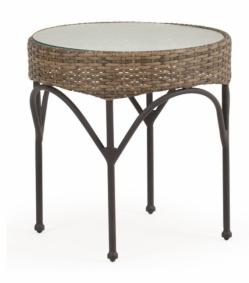

## LARGO ROUND END TABLE WITH GLASS TOP

This collection comes in the following finishes: Charcoal Finish with Willow Weave

Luxury, elegance, style and low stress are all words which spring to mind with the Largo Collection. Each piece was meticulously designed with hand-woven resin wicker over a powder coated, marine grade aluminum frame, both of which are known for durability, long lasting and weather resistance while providing comfort and style season after season. Our table tops in both seating and dining groups have a glass or terrazzo stone upgrade option.