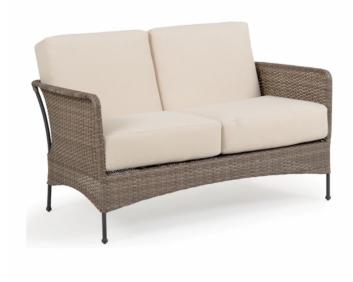

## **LARGO LOVESEAT**

This collection comes in the following finishes: Charcoal Finish with Willow Weave

Luxury, elegance, style and low stress are all words which spring to mind with the Largo Collection. Each piece was meticulously designed with hand-woven resin wicker over a powder coated, marine grade aluminum frame, both of which are known for durability, long lasting and weather resistance while providing comfort and style season after season.