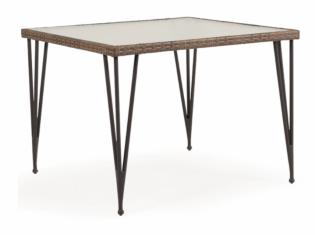

## LARGO 39" SQUARE DINING TABLE WITH GLASS TOP

This collection comes in the following finishes: Charcoal Finish with Willow Weave

Luxury, elegance, style and low stress are all words which spring to mind with the Largo Collection. Each piece was meticulously designed with hand-woven resin wicker over a powder coated, marine grade aluminum frame, both of which are known for durability, long lasting and weather resistance while providing comfort and style season after season. Our table tops in both seating and dining groups have a glass or terrazzo stone upgrade option.