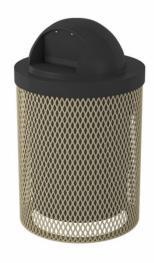

## STANDARD TRASH RECEPTACLE

The Regal Trash Receptacle is available as a 32 or 55-gallon standard trash can that encourages and allows a trash-free outdoor environment. The perfect addition to outside parks, trails, and public rest areas.

## **SPECIFICATIONS & OPTIONS | TR32**

- 32-gallon (TR32) or 55-gallon (TR55) options
  - Lid and liner sold separately
- Surface and in-ground mount options sold separately
  - Textured polyethylene-coated