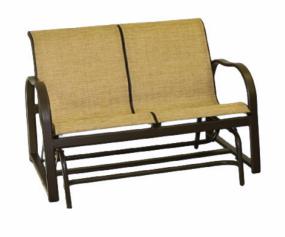

## KINGSTON DOUBLE GLIDER

Kingston All Aluminum Sling Double Glider

Sling gliders glide back and forth as you sit on them, making them similar to rocking chairs. This chair is made up of an aluminum frame with antimicrobial sling fabric.

## **PRODUCT DESCRIPTION**

Kingston All Aluminum Sling Double Glider