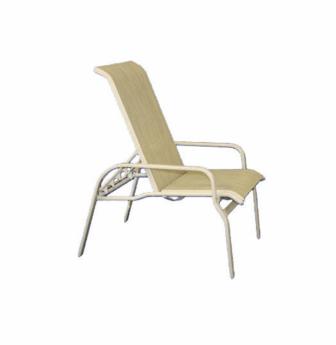

## ISLANDER RECLINER

Sling gliders glide back and forth as you sit on them, making them similar to rocking chairs. This chair is made up of an aluminum frame with antimicrobial sling fabric.

All of our sling chair sizes are customizable. For example, you can add or take away a few inches to the width or depth of the chair in order to make it fit perfectly in your space.

## Dimensions

35 × 23 × 17.5 in