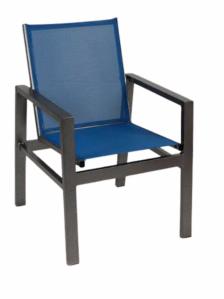

## HERMOSA CLOSED BACK DINING CHAIR

Sling dining chairs can be used poolside, within an outdoor restaurant setting, or even on your balcony. This dining chair is made up of an aluminum frame with antimicrobial sling fabric.

All of our sling dining chair sizes are customizable. For example, you can add or take away a few inches to the width or depth of the chair.

Seat height: 17"

Arm Height: 25"

View our available frame and sling fabric colors <u>here</u>.