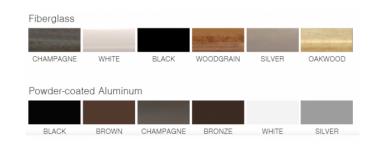

Poles are available in either fiberglass or in standard, anodized, or powder-coated aluminum. The photo features optional aluminum side-slat upgrade. All Pavilions are designed to be anchored to a concrete or wood deck or to be attached to a 90+ lb. umbrella base for each post.

## **POLE**

- Fiberglass 1 Piece
- Aluminum 1 Piece

# **FINISH OPTIONS**

**SKU:** FLP0808

Categories: <u>Cabanas & Towel Huts</u>, <u>Poolside</u>

Furniture, Rooftop, VIP Furniture

Tag: cabanas