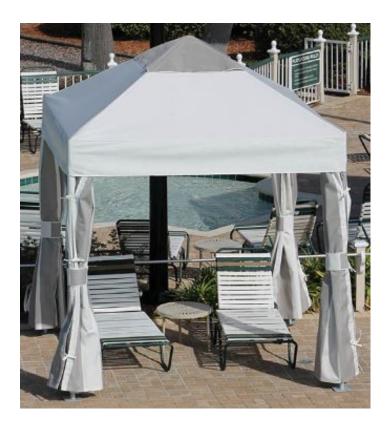

## FLP SERIES 8' X 8' PAVILION CABANAS

Perfect for rentals, our Pavilions can be equipped with center fan bracket and TV mount options, and are disassembly-capable, thereby eliminating the permitting issues associated with permanent structures.

Poles are available in either fiberglass or in standard, anodized, or powder-coated aluminum. The photo features optional aluminum side-slat upgrade. All Pavilions are designed to be anchored to a concrete or wood deck or to be attached to a 90+ lb. umbrella base for each post.

### **CANOPY**

• Item: FLP0808

8' x 8'

w: 96"

h: 84"

lb.: 85-110

• Item: FLP1010

10' x 10'