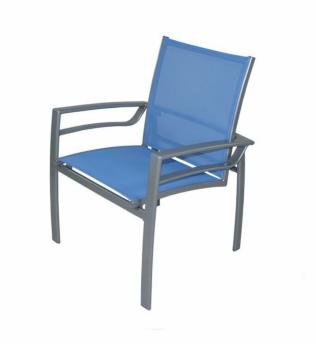

## **EURO DINING CHAIR**

Sling dining chairs can be used poolside, within an outdoor restaurant setting, or even on your balcony. This dining chair is made up of an aluminum frame with antimicrobial sling fabric.

All of our sling dining chair sizes are customizable. For example, you can add or take away a few inches to the width or depth of the chair.

Seat height: 17"

Arm Height: 24"

View our available frame and sling fabric colors <u>here</u>.