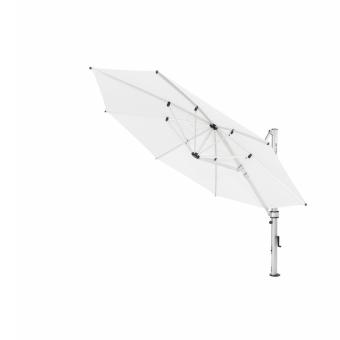

## ECLIPSE 10' SQUARE CANTILEVER UMBRELLA

This elegant and modern cantilever umbrella is the ultimate choice for outdoor living and entertaining in both residential and commercial environments. It combines style with strength, size and durability. With its Infinity Tilt and 360-degree rotation, the Eclipse provides complete shade flexibility.

## Specifications:

- Full 360° rotation, combined with the Infinity Tilt system, allows for countless tilt angles, providing hours of maximum shade regardless of the position of the sun
- The crank lift is built for commercial use, yet designed for smooth and effortless operation in any environment
  - The mast and all critical joints are extruded aluminum, ensuring unmatched strength and durability
  - Engineered to withstand 35 MPH winds. Included wind stabilizer kit increases this by 5 MPH
  - Maintenance-free stainless steel hardware
  - Multiple mounting options are available, either permanent or semipermanent, for installation on any

## surface

• Clearance: 82"

• Open Depth: 135"

• Closed Depth: 18"

• Mast Diameter: 3.3" x 5"

Pole Colors:

\*Heather Willow pole available in select sizes

**SKU:** 883ECU-SQ