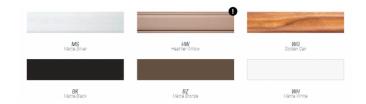

## surface

• Clearance: 82"

• Open Depth: 135"

• Closed Depth: 18"

• Mast Diameter: 3.3" x 5"

Pole Colors:

\*Heather Willow pole available in select sizes

**SKU:** 883ECU-SQ