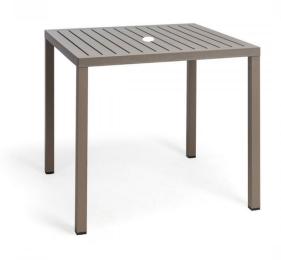

## CUBE 80 TORTORA DINING TABLE W/ UMBRELLA HOLE

Cube is a solid, minimalist professional table made out of resin with a DurelTop square surface. It is an innovative new system in the production of tabletops developed to reach the highest levels of practicality, resistance, and elegance. It also features an aluminum structure that confers solidity and sturdiness. Square-base legs in lacquered aluminum. Available in two sizes and four colors in the catalogue.